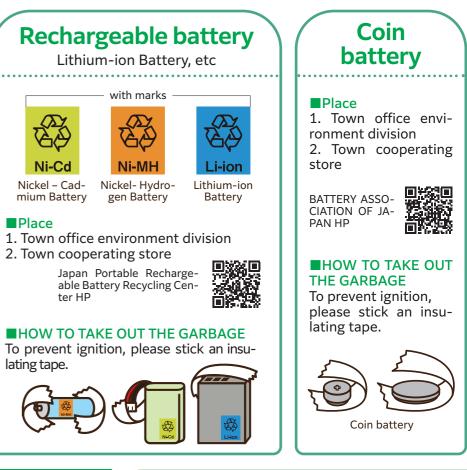

Burnable waste must be disposed until 8:00 in the morning on the collection day. Let's use the net, to cover the waste after disposal.

RECYCLABLE WASTE Metals/aluminum-steel Place RECYCLABLE WASTE COLLECTION SITE HOW TO SEPARATE 1 aluminum ②steel canned goods, cookies, milk, etc. with marks can of tea. **RECYCLABLE WASTE** HOW TO SEPARATE 2Non-refillable bottles(colorand wash the bottle. less) ④Non-re-3Non-refillable botfillable bottles(other made of plastic.] tles(brown) colors) **RECYCLABLE WASTE Plastic bottles** THINGS THAT CAN DISPOSE Take off the cap and label PET Put out bottle cap with marks and label without this mark as [Con-ذك tainers and packaging made of plastic] **RECYCLABLE WASTE** Place FACILITIES HOW TO SEPARATE | HOW TO TAKE OUT THE GARBAGE Ceramics ) It can be placed as used battery non-burnable garbage. TO THE YELLOW CONTAINER Ceramics such vase ceramic bottle  $\mathbf{O}$ as the toilet bowl and tile are 廃乾電池 not put it in a vinyl bag.) not collectible. hings that are large enough to fit in a container. Collection containers are placed Collection containers at Community Center, Shukaijyo are placed at Commu-(Moriokadai, Aoinoso Danchi, nity Center, Shukaijyo Ken Ei Higashiura Jutaku, Hiraike-(Moriokadai,Ken Ei Hidai, Ishihama Naka), Post Ofgashiura Jutaku, Ishifice, Elementary and Junior high hama Naka), Fureai school, Gymnasium, Town Office, Center, Fujie Koumink- Fureai Center, Fujie Kouminkan an, and Town Office. and other facilities.