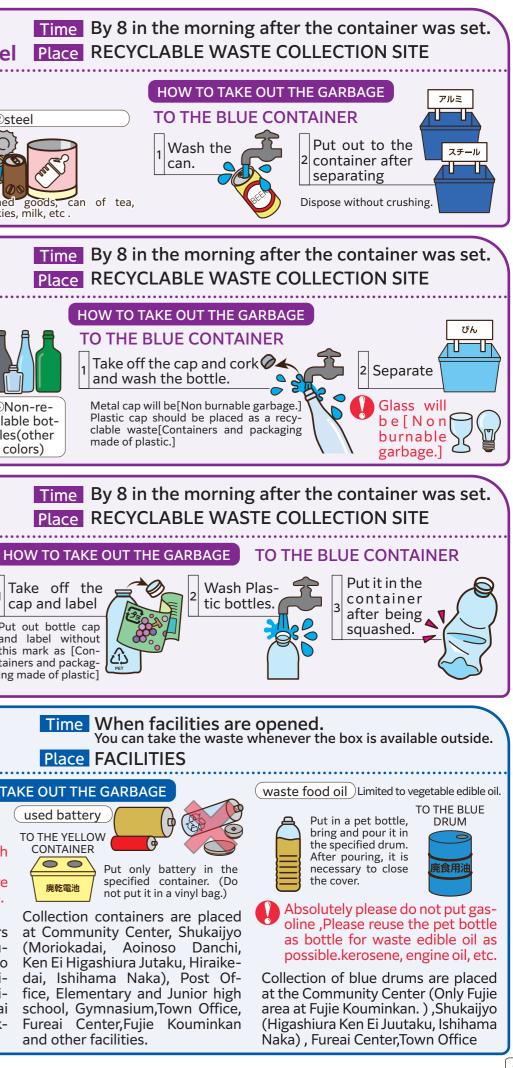

Burnable waste must be disposed until 8:00 in the morning on the collection day. Let's use the net, to cover the waste after disposal.

RECYCLABLE WASTE Metals/aluminum-steel Place RECYCLABLE WASTE COLLECTION SITE HOW TO SEPARATE 1 aluminum ②steel canned goods, cookies, milk, etc. with marks can of tea. **RECYCLABLE WASTE** HOW TO SEPARATE 2Non-refillable bottles(colorand wash the bottle. less) ④Non-re-3Non-refillable botfillable bottles(other made of plastic.] tles(brown) colors) **RECYCLABLE WASTE Plastic bottles** THINGS THAT CAN DISPOSE Take off the cap and label PET Put out bottle cap with marks and label without this mark as [Con-ذك tainers and packaging made of plastic] **RECYCLABLE WASTE** Place FACILITIES HOW TO SEPARATE | HOW TO TAKE OUT THE GARBAGE Ceramics ) It can be placed as used battery non-burnable garbage. TO THE YELLOW CONTAINER Ceramics such vase ceramic bottle  $\mathbf{O}$ as the toilet bowl and tile are 廃乾電池 not put it in a vinyl bag.) not collectible. hings that are large enough to fit in a container. Collection containers are placed Collection containers at Community Center, Shukaijyo are placed at Commu-(Moriokadai, Aoinoso Danchi, nity Center, Shukaijyo Ken Ei Higashiura Jutaku, Hiraike-(Moriokadai,Ken Ei Hidai, Ishihama Naka), Post Ofgashiura Jutaku, Ishifice, Elementary and Junior high hama Naka), Fureai school, Gymnasium, Town Office, Center, Fujie Koumink- Fureai Center, Fujie Kouminkan an, and Town Office. and other facilities.