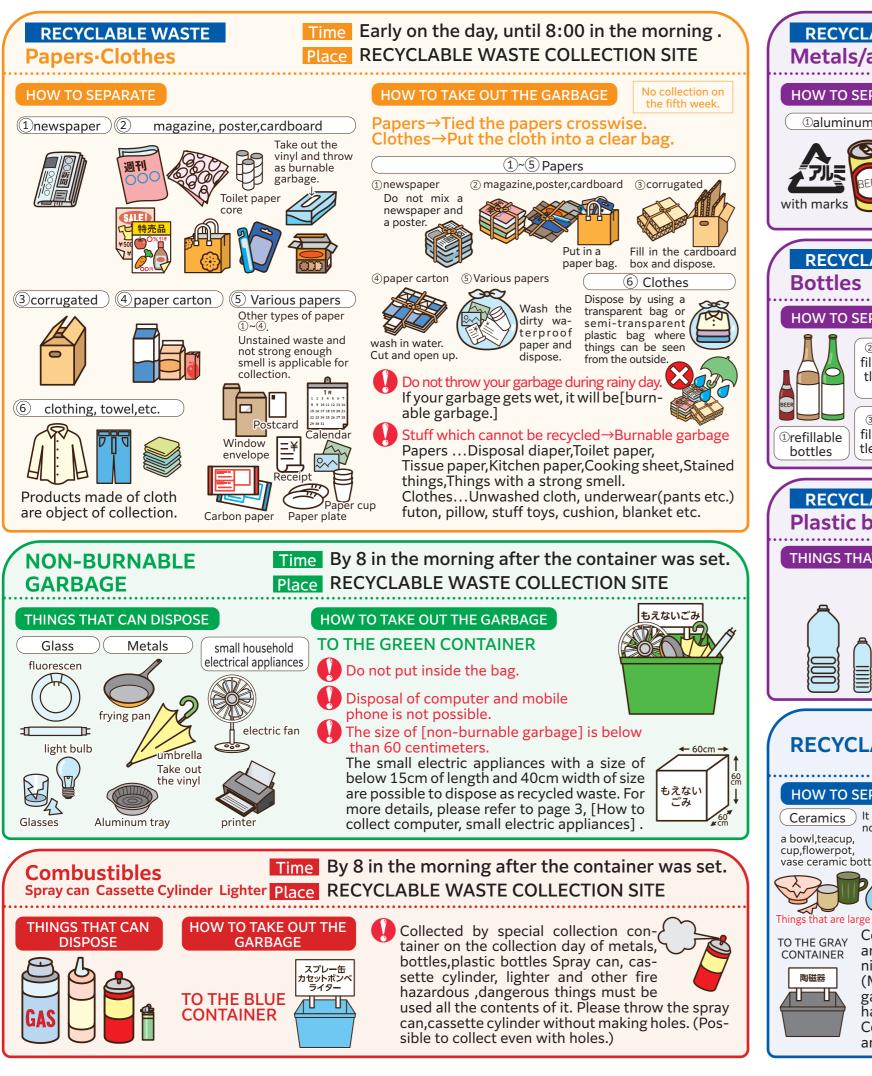

## Household Garbage Collection Day

| Classification |                     | RECYCLABLE WASTE                               |                   |                                   |                |              | Classification      |                     | RECYC                                          |                   |                                   |                         |
|----------------|---------------------|------------------------------------------------|-------------------|-----------------------------------|----------------|--------------|---------------------|---------------------|------------------------------------------------|-------------------|-----------------------------------|-------------------------|
| Area           | Burnable<br>Garbage | Containers<br>and packaging<br>made of plastic | Clothes           | Metals Bottles<br>Plastic Bottles |                | Combustibles | Area                | Burnable<br>Garbage | Containers<br>and packaging<br>made of plastic | Clothes           | Metals Bottles<br>Plastic Bottles | Non-Burnable<br>Garbage |
| Morioka        | Mon. & Thu.         | Every<br>Friday                                | 2nd & 4th<br>Tue. | 1st & 3rd Tue.                    |                |              | lshihama<br>Higashi | Tue. & Fri.         | Every<br>Thursday                              | 1st & 3rd<br>Mon. | 2                                 | nd & 4th Mon.           |
| Moriokadai     | Mon. & Thu.         | Every<br>Friday                                | 1st & 3rd<br>Tue. | 2                                 | nd & 4th Tue   |              | lshihama<br>Naka    | Tue. & Fri.         | Every<br>Thursday                              | 1st & 3rd<br>Wed. | 2                                 | nd & 4th Wed.           |
| Ogawa          | Mon. & Thu.         | Every<br>Tuesday                               | 2nd & 4th<br>Wed. | 1                                 | 1st & 3rd Wed  |              | lshihama<br>Nishi   | Tue. & Fri.         | Every<br>Thursday                              | 2nd & 4th<br>Mon. | 1                                 | st & 3rd Mon.           |
| Ogawa Shinden  | Mon. & Thu.         | Every<br>Wednesday                             | 1st & 3rd<br>Fri. | 2nd & 4th Fri.                    |                |              | Ikuji               | Tue. & Fri.         | Every<br>Wednesday                             | 1st & 3rd<br>Thu. | 2                                 | 2nd & 4th Thu.          |
| Higashigaoka   | Mon. & Thu.         | Every<br>Tuesday                               | 2nd & 4th<br>Fri. |                                   | 1st & 3rd Fri. |              | Fujie               | Tue. & Fri.         | Every<br>Wednesday                             | 2nd & 4th<br>Thu. |                                   | 1st & 3rd Thu.          |