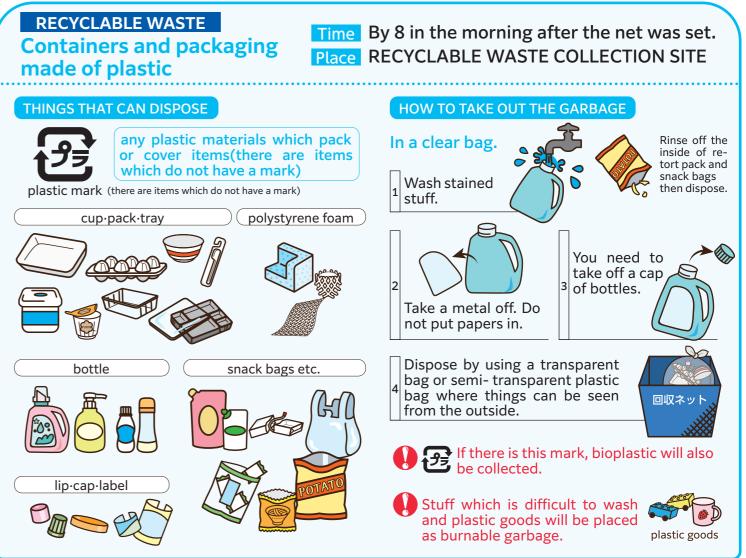

Burnable waste must be disposed until 8:00 in the morning on the collection day. Let's use the net, to cover the waste after disposal.

RECYCLABLE WASTE Metals/aluminum-steel Place RECYCLABLE WASTE COLLECTION SITE HOW TO SEPARATE 1 aluminum ②steel canned goods, cookies, milk, etc. with marks can of tea. **RECYCLABLE WASTE** HOW TO SEPARATE 2Non-refillable bottles(colorand wash the bottle. less) ④Non-re-3Non-refillable botfillable bottles(other made of plastic.] tles(brown) colors) **RECYCLABLE WASTE Plastic bottles** THINGS THAT CAN DISPOSE Take off the cap and label PET Put out bottle cap with marks and label without this mark as [Con-ذك tainers and packaging made of plastic] **RECYCLABLE WASTE** Place FACILITIES HOW TO SEPARATE | HOW TO TAKE OUT THE GARBAGE Ceramics ) It can be placed as used battery non-burnable garbage. TO THE YELLOW CONTAINER Ceramics such vase ceramic bottle  $\mathbf{O}$ as the toilet bowl and tile are 廃乾電池 not put it in a vinyl bag.) not collectible. hings that are large enough to fit in a container. Collection containers are placed Collection containers at Community Center, Shukaijyo are placed at Commu-(Moriokadai, Aoinoso Danchi, nity Center, Shukaijyo Ken Ei Higashiura Jutaku, Hiraike-(Moriokadai,Ken Ei Hidai, Ishihama Naka), Post Ofgashiura Jutaku, Ishifice, Elementary and Junior high hama Naka), Fureai school, Gymnasium, Town Office, Center, Fujie Koumink- Fureai Center, Fujie Kouminkan an, and Town Office. and other facilities.