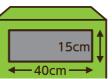

#### ■Collective items

Small electric appliances collection box inlet [15cm in length, 40cm in width]. Things which is possible to insert like small electric appliances, computer, mobile phone.