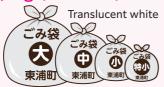

#### HOW TO TAKE OUT THE GARBAGE

Put into a waste bag specified by the town (large, medium, small size, extra small) and throw.

Garbage bag other than the town designated bag cannot be thrown.

| 10pcs./set | ¥450                     |
|------------|--------------------------|
| 10pcs./set | ¥300                     |
| 10pcs./set | ¥200                     |
| 10pcs./set | ¥100                     |
|            | 10pcs./set<br>10pcs./set |