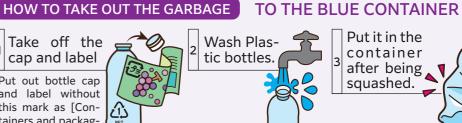

## RECYCLABLE WASTE

Plastic bottles

Place RECYCLABLE WASTE COLLECTION SITE

#### THINGS THAT CAN DISPOSE

Take off the cap and label

Put out bottle cap and label without this mark as [Containers and packaging made of plastic]

Time By 8 in the morning after the container was set.

container after being squashed.