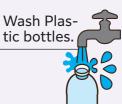

## RECYCLABLE WASTE

Plastic bottles

Place RECYCLABLE WASTE COLLECTION SITE

#### THINGS THAT CAN DISPOSE

Take off the cap and label

Put out bottle cap and label without this mark as [Containers and packaging made of plastic]

Time By 8 in the morning after the container was set.

container after being squashed.