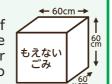

The size of [non-burnable garbage] is below than 60 centimeters.

The small electric appliances with a size of below 15cm of length and 40cm width of size are possible to dispose as recycled waste. For more details, please refer to page 3, [How to collect computer, small electric appliances] .

Things longer more than 60cm of height, depth and width belongs to bulky waste. (However, garbage exceeding 2m is not possible for disposal at Tobu Chita Clean Center. Please contact the waste disposal specialists.)