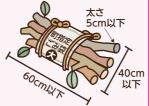

below 5cm.Put the branches inside the specified garbage bag and dispose or cut the length of the brunches below 60cm in length and below 40cm in width. Tighten it with a large size of garbage bag.

紙おむつ