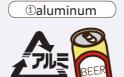

## RECYCLABLE WASTE

Time By 8 in the morning after the container was set. Metals/aluminum-steel Place RECYCLABLE WASTE COLLECTION SITE

**HOW TO TAKE OUT THE GARBAGE** 

#### **HOW TO SEPARATE**

## TO THE BLUE CONTAINER Wash the can.

Put out to the 2 container after separating

Dispose without crushing.

アルミ

スチール

garbage.]