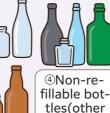

#### **HOW TO SEPARATE**

bottles

2Non-refillable bottles(colorless)

colors)

### **HOW TO TAKE OUT THE GARBAGE** TO THE BLUE CONTAINER

Take off the cap and cork and wash the bottle.

Metal cap will be [Non burnable garbage.] Plastic cap should be placed as a recyclable waste[Containers and packaging made of plastic.]