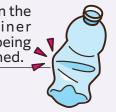

## RECYCLABLE WASTE

Plastic bottles

Place RECYCLABLE WASTE COLLECTION SITE

#### THINGS THAT CAN DISPOSE

Take off the cap and label

Put out bottle cap and label without this mark as [Containers and packaging made of plastic]

Time By 8 in the morning after the container was set.

container after being squashed.