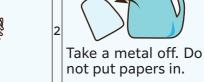

## TO THE BLUE CONTAINER Wash the can.

Put out to the 2 container after separating

Dispose without crushing.