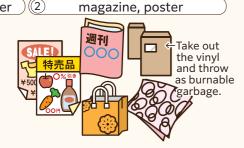

#### **HOW TO TAKE OUT THE GARBAGE**

Papers → Tied the papers crosswise. Clothes→Put the cloth into a clear bag.

No collection on the fifth week.

(3)corrugated

(4) cardboard (5) paper carton

Take out the vinyl and throw as burnable garbage.

small household

electrical appliances

electric fan

newspaper

Do not mix a

newspaper and a poster.

③corrugated

Tie crosswise according to the classification order from