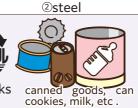

### **NON-BURNABLE** Time By 8 in the morning after the container was set. Place RECYCLABLE WASTE COLLECTION SITE

**HOW TO TAKE OUT THE GARBAGE** 

TO THE GREEN CONTAINER

Do not put the garbage with a bag.

The size of [non-burnable garbage] is below than 60 centimeters.

The small electric appliances with a size of below 15cm of length and 40cm width of size are possible to dispose as recycled waste. For more details, please refer to page 3, [How to collect computer, small electric appliances] .