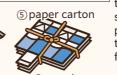

#### **HOW TO TAKE OUT THE GARBAGE**

Papers → Tied the papers crosswise. Clothes→Put the cloth into a clear bag.

No collection on the fifth week.

(3)corrugated

(4) cardboard (5) paper carton

Take out the vinyl and throw as burnable garbage.

small household

electrical appliances

electric fan

newspaper

Do not mix a

newspaper and a poster.

③corrugated

Tie crosswise according to the classification order from