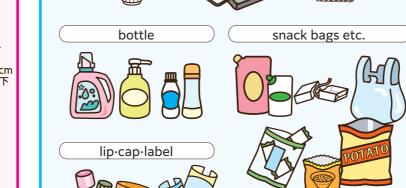

#### RECYCLABLE WASTE

**Containers and packaging** made of plastic

Time By 8 in the morning after the net was set. RECYCLABLE WASTE COLLECTION SITE

**HOW TO TAKE OUT THE GARBAGE** 

### THINGS THAT CAN DISPOSE

cup-pack-tray

any plastic materials which pack or cover items(there are items which do not have a mark)

plastic mark (there are items which do not have a mark)

In a clear bag.

Wash stained

stuff.

You need to take off a cap of bottles.

Dispose by using a transparent bag or semi-transparent plastic bag where things can be seen from the outside.

Rinse off the

inside of retort pack and

snack bags

then dispose.

If there is a mark, bioplastic will also be collected.