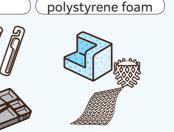

#### THINGS THAT CAN DISPOSE

Take off the cap and label

Put out bottle cap and label without this mark as [Containers and packaging made of plastic]

Time By 8 in the morning after the container was set.

container after being squashed.