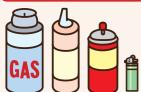

#### Time By 8 in the morning after the container was set. **Combustibles**

**HOW TO TAKE OUT THE** 

**GARBAGE** 

Spray can Cassette Cylinder Lighter Place RECYCLABLE WASTE COLLECTION SITE

THINGS THAT CAN DISPOSE

TO THE BLUE CONTAINER

Collected by special collection container on the collection day of metals, bottles, plastic bottles Spray can, cassette cylinder, lighter and other fire hazardous, dangerous things must be used all the contents of it. Please throw the spray can, cassette cylinder without making holes. (Possible to collect even with holes.)