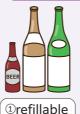

## **RECYCLABLE WASTE**

**Bottles** 

#### **HOW TO SEPARATE**

bottles

2Non-refillable bottles(colorless)

colors)

### **HOW TO TAKE OUT THE GARBAGE** TO THE BLUE CONTAINER

Take off the cap and cork and wash the bottle.

Metal cap will be [Non burnable garbage.] Plastic cap should be placed as a recyclable waste[Containers and packaging made of plastic.]