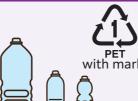

## RECYCLABLE WASTE

Plastic bottles

Place RECYCLABLE WASTE COLLECTION SITE

#### THINGS THAT CAN DISPOSE

Take off the cap and label

Put out bottle cap and label without this mark as [Containers and packaging made of plastic]

Time By 8 in the morning after the container was set.

container after being squashed.