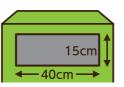

#### ■Collective items

Small electric appliances collection box inlet [15cm in length, 40cm in width]. Things which is possible to insert like small electric appliances, computer, mobile phone.