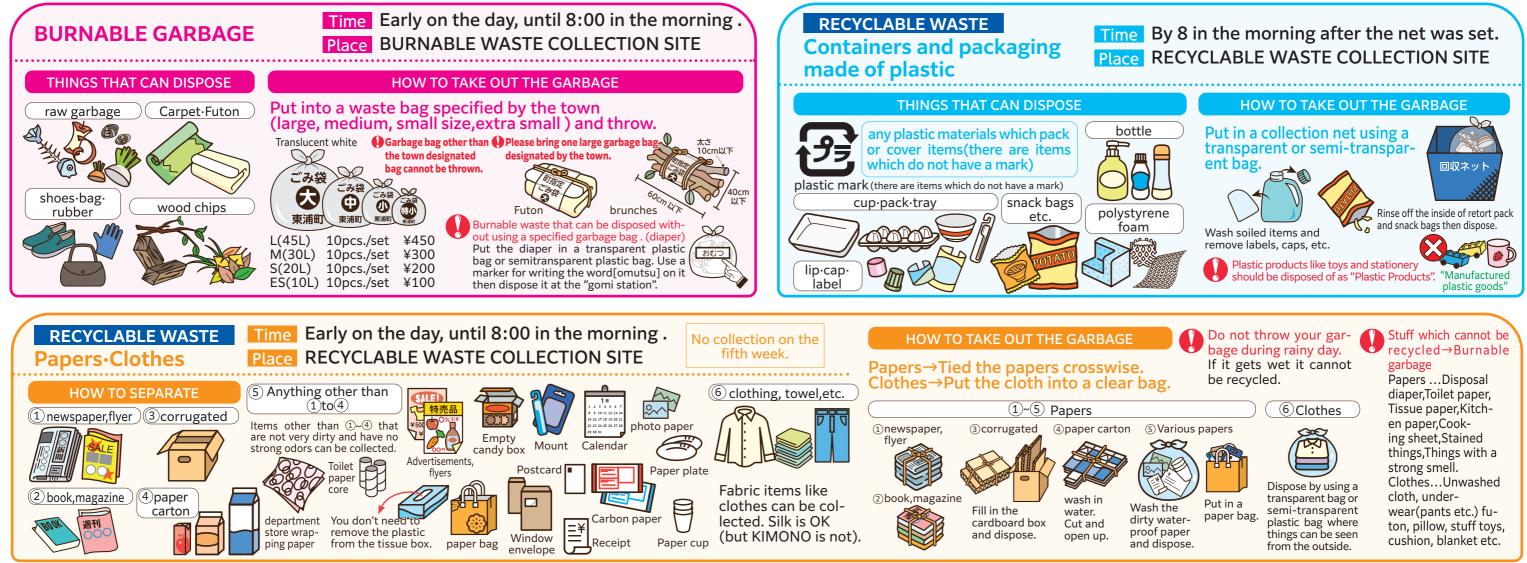

# How to Separate and **Higashiura Throw Garbage in Higashiura**

Quantity of waste once in a day for 1 person

2023 Target 448g 429g

Burnable waste must be disposed until 8:00 in the morning on the collection day. Let's use the net, to cover the waste after disposal. Please be sure to put out the garbage in your area. Collection day might be changed on the year-end, New Year holi-

days, and bad weather day, so please check the public information, etc.

Request in throwing out the garbage.

For inquiry : Higashiura Town Office Environment Division (Tel. 0562–83–3111)

## Household Garbage Collection Day

| Classification |                     | RECYC                                          | LABLE WA          |                                   |                        | Combustibles | Classification      |                     | RECYC                                          | CLABLE WA         |                                   |                         |             |
|----------------|---------------------|------------------------------------------------|-------------------|-----------------------------------|------------------------|--------------|---------------------|---------------------|------------------------------------------------|-------------------|-----------------------------------|-------------------------|-------------|
| Area           | Burnable<br>Garbage | Containers<br>and packaging<br>made of plastic | Clothes           | Metals Bottles<br>Plastic Bottles | on-Burnable<br>Garbage |              | Area                | Burnable<br>Garbage | Containers<br>and packaging<br>made of plastic | Clothes           | Metals Bottles<br>Plastic Bottles | Non-Burnable<br>Garbage | ombustibles |
| Morioka        | Mon. & Thu.         | Every<br>Friday                                | 2nd & 4th<br>Tue. | 1st                               | t & 3rd Tue            |              | Ishihama<br>Higashi | Tue. & Fri.         | Every<br>Thursday                              | 1st & 3rd<br>Mon. | 2                                 | nd & 4th Mon.           |             |
| Moriokadai     | Mon. & Thu.         | Every<br>Friday                                | 1st & 3rd<br>Tue. | 2nc                               | nd & 4th Tue.          |              | lshihama<br>Naka    | Tue. & Fri.         | Every<br>Thursday                              | 1st & 3rd<br>Wed. | 2nd & 4th Wed.                    |                         |             |
| Ogawa          | Mon. & Thu.         | Every<br>Tuesday                               | 2nd & 4th<br>Wed. | 1st & 3rd Wed.                    |                        | I.           | lshihama<br>Nishi   | Tue. & Fri.         | Every<br>Thursday                              | 2nd & 4th<br>Mon. | 1st & 3rd Mon.                    |                         |             |
| Ogawa Shinden  | Mon. & Thu.         | Every<br>Wednesday                             | 1st & 3rd<br>Fri. | 2nd & 4th Fri.                    |                        |              | lkuji               | Tue. & Fri.         | Every<br>Wednesday                             | 1st & 3rd<br>Thu. | 2                                 | 2nd & 4th Thu.          |             |
| Higashigaoka   | Mon. & Thu.         | Every<br>Tuesday                               | 2nd & 4th<br>Fri. | 1s                                | st & 3rd Fri.          |              | Fujie               | Tue. & Fri.         | Every<br>Wednesday                             | 2nd & 4th<br>Thu. | 1                                 | 1st & 3rd Thu.          |             |