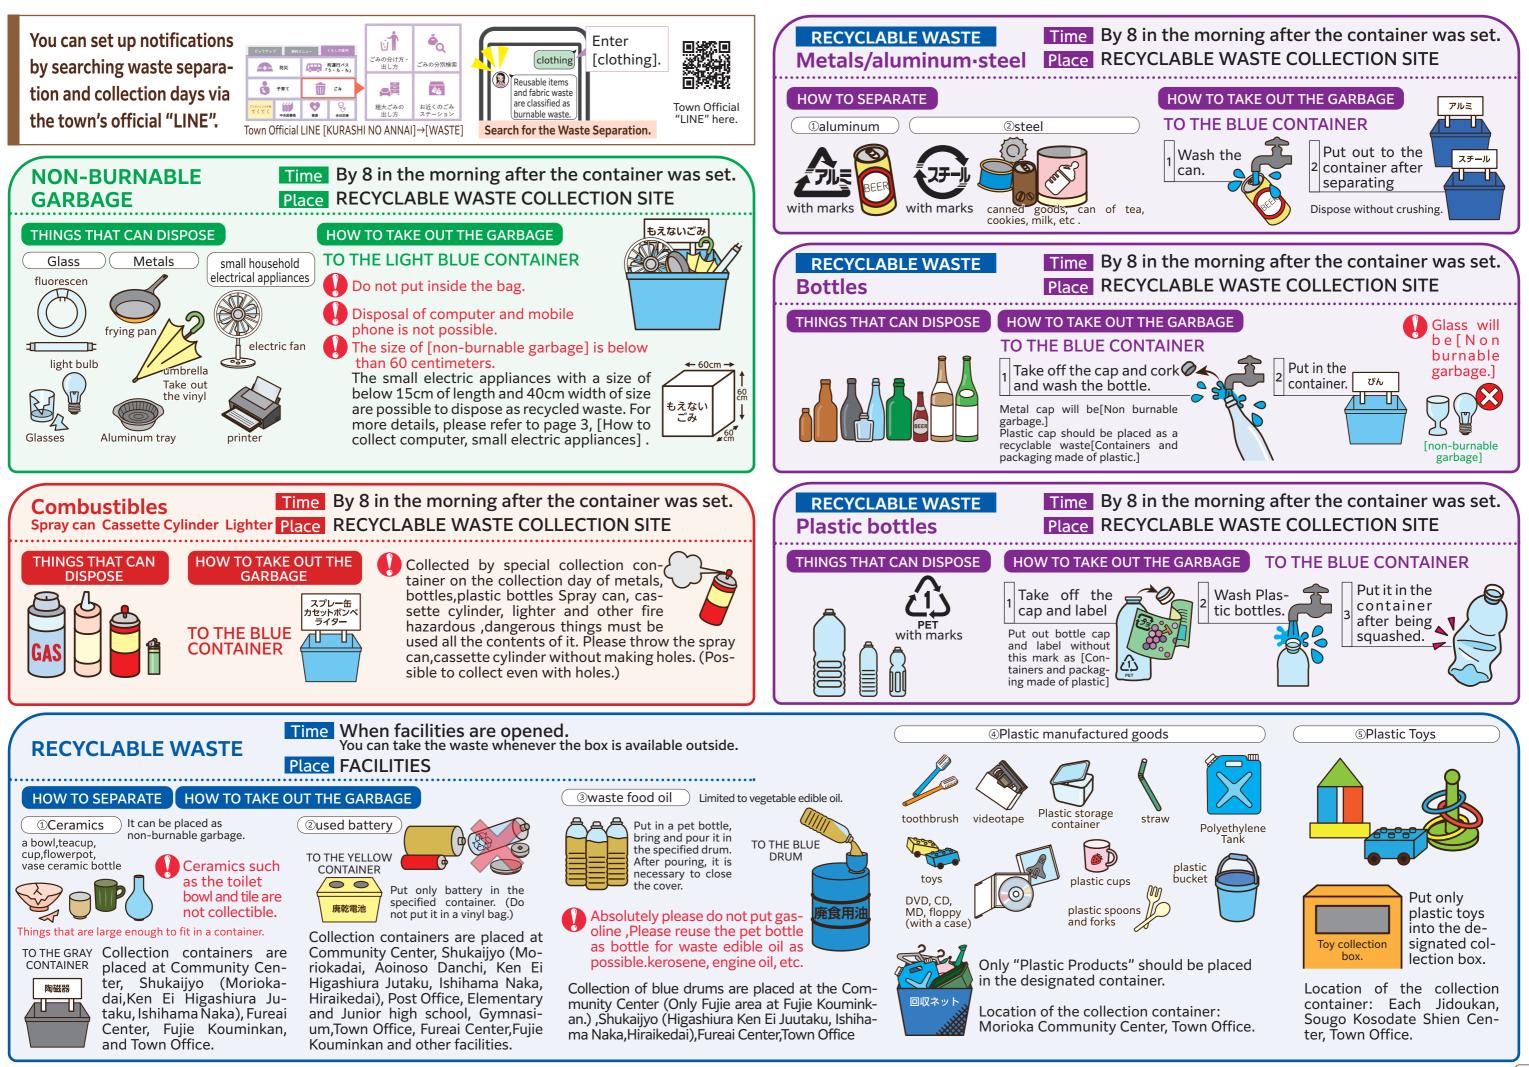

# Computer, compact appliances, four consumer electrical appliances

## Collection site (Computer-Compact appliances)

#### ■Collective items

Small electric appliances collection box inlet [15cm in length, 40cm in width]. Things which is possible to insert like small electric appliances, computer, mobile phone.

#### Collection site

Each area of Community Center, Shuukai jyo[Moriokadai, Higashigaoka, Ishihama Naka ,Higashiura Ken Ei Juutaku].

\*Television is listed on the articles of four consumer electronics, it is not possible to dispose.For details.

#### Collection by business operators with which agreements have been concluded.

Will be collected from the house by the town and cooperating business partners Renet Japan Recycle Co., Ltd. / SG Moving Co., Ltd.

■Take out from the house.

Take out the household appliances including the 4 items from the house and will be collected. Please make an application thru Renet Japan Recycle Co. Ltd. Homepage or by phone.

Imhttps://www.sg-renet.jp/ TEL:0570-056-006 Assistance time AM 10:00-PM 5:00 One box is free including computer.

Computer and small appliances will be collected from the house by takyubin.Please make an application thru Renet Japan Recycle Co. Ltd. Homepage. Imphttps://www.renet.ip/

#### Four consumer electrical appliances(TV, air-conditioning, refrigerator, washing machine, tumble drier)

•Return items to the store where they were purchased or to a store that accepts trade-ins. If returning to a store is difficult, pay the recycling fee at the post office and then bring the item to the designated collection site.

Request to bring it in an authorized contractor of the town (separate transportation fees are required). Home appliances recycling fee differs depends on the manufacturer and size.

#### ■Inquiry regarding the recycled home appliance.

Home Appliance Recycling Reception Center TEL:0120-319-640

Refer to Home Appliance URL for Recycling Reception recycle Center HP charge

Designated place near the town. TOEI Co. Ltd.