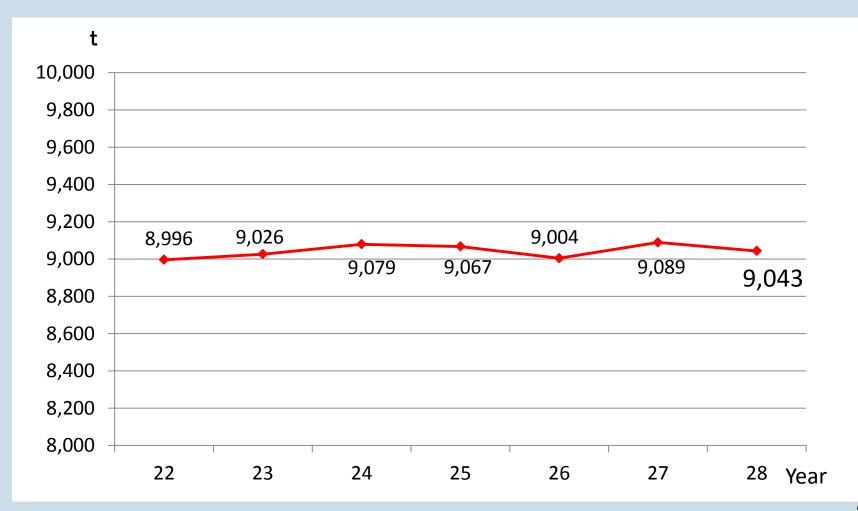

# Quantity of waste once a day for 1 person

### **Ouantity of waste once in a day for 1 person.**

Ministry of Environment Year 2020 (Heisei 32 nendo ) Target <u>500g</u> Decision was made this year of June. Year 2025 (Heisei 37 nendo) Target <u>about 440g</u>

Higashiura Town Year 2016 (Heisei 28 nendo) result <u>528g</u>

In case that the quantity of household waste decreased in 20 percent

<Quantity of waste once in a day for 1 person. > 528g 429g