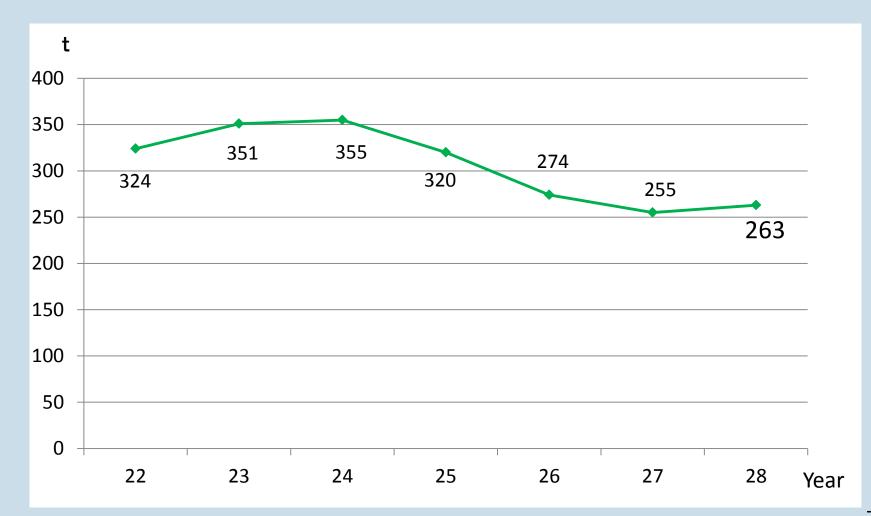

br>disposal<br>expenses | waste<br>disposal | Toubu Chita<br>Clean Center<br>expenses | sold<br>resource | Amount of<br>sold garbage<br>bag |                                     |
| cost  | 122,758                       | 109,594           | 105,718                                 | 13,232           | 20,077                           |                                     |
| total | 338,070                       |                   |                                         |                  | 33,309                           | 304,761                             |

<u>per person  $\pm 6,045$ </u> <u>Per household</u>  $\pm 15,069$ 

## <u>Total quantity of household waste</u> (burnable waste + non-burnable waste + resource waste + bulk waste)



## resource waste



# non-burnable waste



7

# **burnable waste**



# Quantity of waste once a day for 1 person



## REGARDING THE CONFIGURATION OF HANDLING FEE

### **Ouantity of waste once in a day for 1 person.**

Ministry of Environment Year 2020 (Heisei 32 nendo ) Target <u>500g</u> Decision was made this year of June. Year 2025 (Heisei 37 nendo) Target <u>about 440g</u>

Higashiura Town Year 2016 (Heisei 28 nendo) result <u>528g</u>

In case that the quantity of household waste decreased in 20 percent

<Quantity of waste once in a day for 1 person. > 528g 429g

## BURNABLE WASTE FEE AND WASTE EMISSION CONTROL RATE



source:一般廃棄物処理有料化の手引き(環境省)

- <sup>¬</sup>Price of handling charge and emission control rate ]
- Condition of waste disposal charge in the near city or town.

# The waste disposal charge for 1 liter of garba