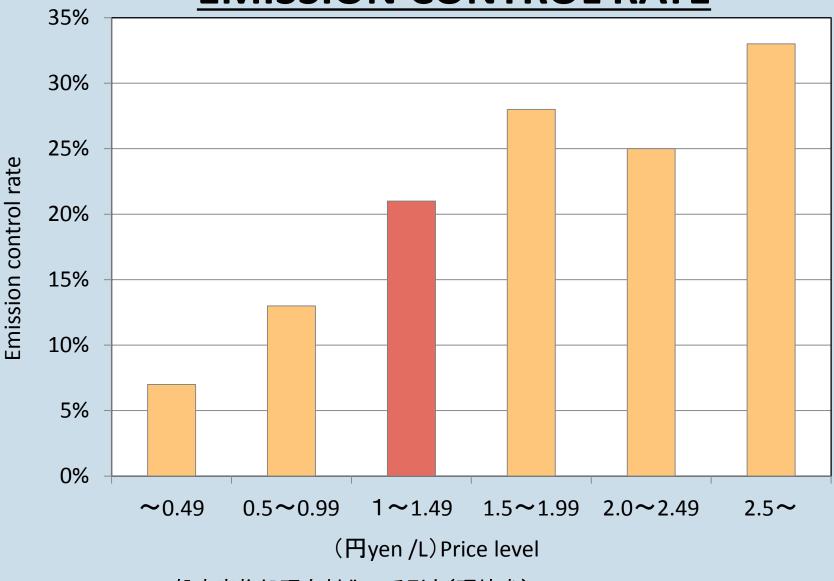

## BURNABLE WASTE FEE AND WASTE EMISSION CONTROL RATE

source:一般廃棄物処理有料化の手引き(環境省)

- <sup>¬</sup>Price of handling charge and emission control rate ]
- Condition of waste disposal charge in the near city or town.

# The waste disposal charge for 1 liter of garbage bag is ¥1.

| SIZE   | waste disposal charge |
|--------|-----------------------|
| L(45e) | ¥45                   |
| M(30E) | ¥30                   |
| S(202) | ¥20                   |