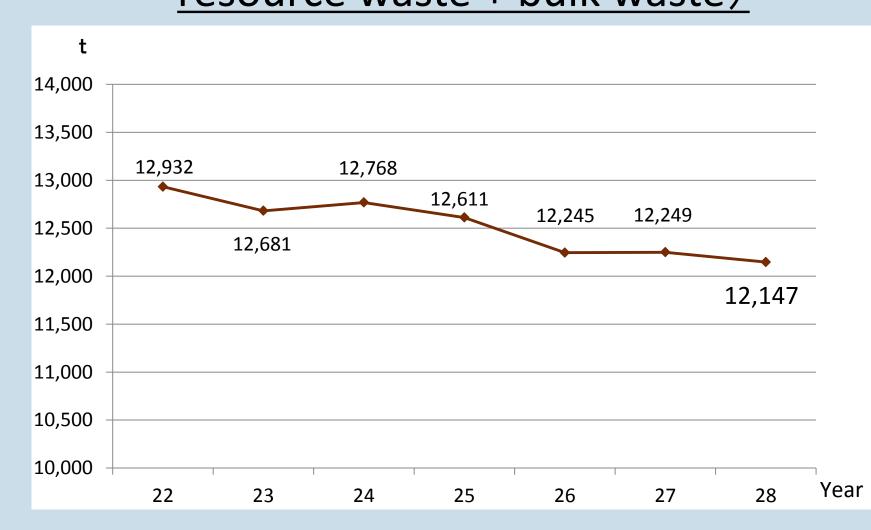

## <u>Total quantity of household waste</u> (burnable waste + non-burnable waste + resource waste + bulk waste)

## resource waste

# non-burnable waste

7

# **burnable waste**

# Quantity of waste once a day for 1 person