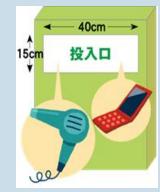

## **RESOURCE WASTE IN BURNABLE WASTE**

In the year 2017 month of May, we surveyed the contents inside the household burnable waste. The result was 30 percent of resource waste like [plastic containers, packaging, paper] was mixed to burnable waste.

<resource waste ratio>