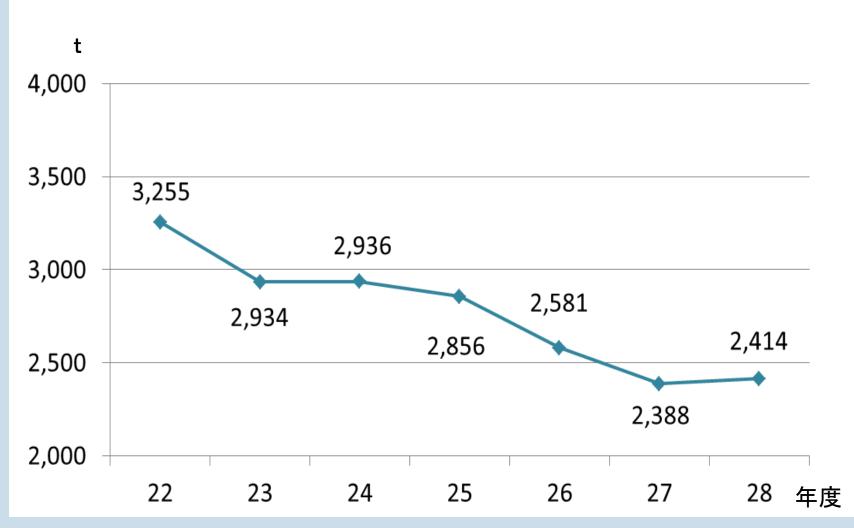

------|
|       | waste<br>disposal<br>expenses | waste<br>disposal | Toubu Chita<br>Clean Center<br>expenses | sold<br>resource | Amount of<br>sold garbage<br>bag |                                     |
| cost  | 122,758                       | 109,594           | 105,718                                 | 13,232           | 20,077                           |                                     |
| total | 338,070                       |                   |                                         |                  | 33,309                           | 304,761                             |

<u>per person  $\pm 6,045$ </u> <u>Per household</u>  $\pm 15,069$ 

## <u>Total quantity of household waste</u> (burnable waste + non-burnable waste + resource waste + bulk waste)



## resource waste



# non-burnable waste



7

# **burnable waste**



# Quantity of waste once a day for 1 person



## REGARDING THE CONFIGURATION OF HANDLING FEE

### **Ouantity of waste once in a day for 1 person.**

Ministry of Environment Year 2020 (Heisei 32 nendo ) Target <u>500g</u> Decision was made this year of June. Year 2025 (Heisei 37 nendo) Target <u>about 440g</u>

Higashiura Town Year 2016 (Heisei 28 nendo) result <u>528g</u>

In case that the quantity of household waste decreased in 20 percent

<Quantity of waste once in a day for 1 person. > 528g 429g

## BURNABLE WASTE FEE AND WASTE EMISSION CONTROL RATE



source:一般廃棄物処理有料化の手引き(環境省)

- <sup>¬</sup>Price of handling charge and emission control rate ]
- Condition of waste disposal charge in the near city or town.

# The waste disposal cha