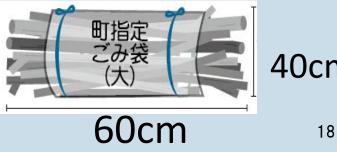

## CHANGES ON HOW TO THROW THE WASTE ①

Ways on how to throw "brunches" at gomi station.

Put the brunches inside the specified garbage bag. The width must be 5cm.

[In case that it is difficult to put the branches inside the garbage bag.]

The length must be 60cm and the width is less 40cm.

Tighten it together with a large size

of garbage bag.