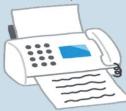

Ishihama Naka Shuukaijyo .

[Possible things for collection]:

RECYCLE

Small electric appliances with the size of 1cm in lenght  $15cm \times 40cm$  in width. Things that is possible to insert in the inlet.

Example : computer , extension cord , remote control, car navigation , video recorder, audio recorder, fax, music player , mobile phone , iron, hair drier etc.