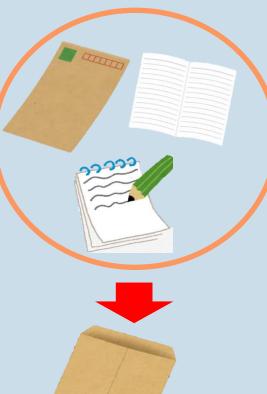

#### Envelope, memo pad, notebook etc

- 20 percent of possible recycled waste are mixed in burnable waste.
- Put the small paper and paper bags together
- in an envelope and easy to throw as a type
- of magazine or information magazine.