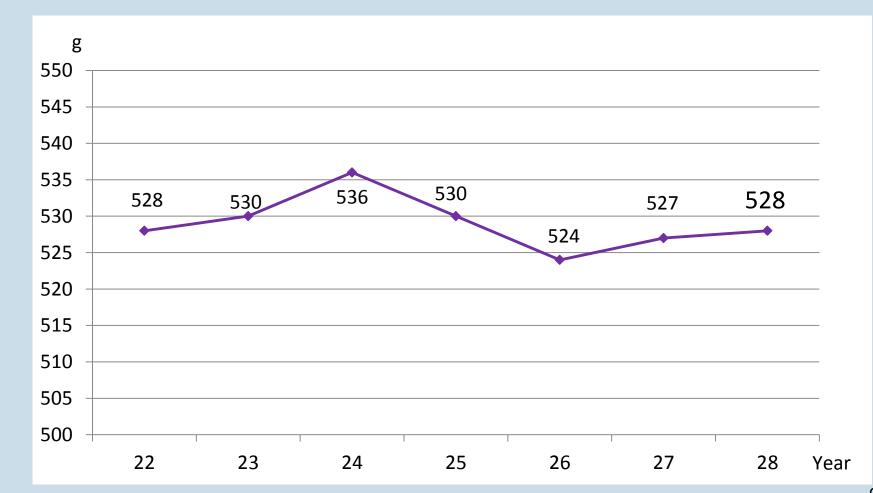

# Quantity of waste once a day for 1 person

### **Ouantity of waste once in a day for 1 person.**

Ministry of Environment Year 2020 (Heisei 32 nendo ) Target <u>500g</u> Decision was made this year of June. Year 2025 (Heisei 37 nendo) Target <u>about 440g</u>

Higashiura Town Year 2016 (Heisei 28 nendo) result <u>528g</u>

In case that the quantity of household waste decreased in 20 percent

<Quantity of waste once in a day for 1 person. > 528g 429g