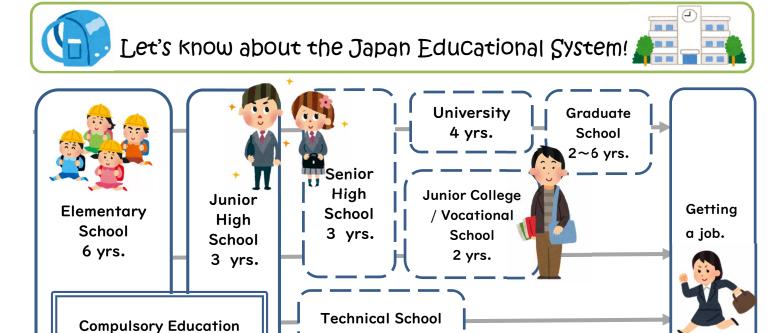

In Japan, school starts from the month of April and ends on March of the following year. The compulsory education is elementary (from 6 yrs. old until 12 yrs. old for 6 yrs.) and junior high school (from 12 yrs. old until 15 yrs. old for 3 yrs.) with a total of 9 yrs. After that, some person also goes to senior high school and university.

5 yrs.

In Higashiura town and Aichi Prefecture, the following support are given to the children so that they can go to school.

- Shuugaku Enjyo- School Expenses Subsidy System (Higashiura Town) ... This is a structure of support from the town for school supplies fee, school meal fee, school excursion fee and so on to help families with financial difficulties to send their children at elementary school and junior high school.
- Shougakukin- Scholarship Loan (Aichi Prefecture) ... This is a structure of financial assistance, scholarship loan for high school and specialized high school for person who wish to study at schools. Foreign nationality with permanent residency or special permanent residency can apply for this scholarship loan.
- Koutou Gakkou Tou Shuugaku Shienkin (Kuni) High School Tuition Support Fund / Koutou Gakkou Tou Shuugaku Kyuufukin High School Supplemental Fund-Grants for Supplemental Scholarship (Aichi Ken)... This is a structure of supplemental fund to households with low income in order to reduce the financial burden of educational expenses such as tuition fee etc. in Senior High School etc.

For more details, please make a consultation at your attending school.

Regarding the school in Japan, if you would like to know more.

TNIHON NO GAKKO NO WAKARANAI KOTO GA YASASHI
NIHONGO DE WAKARU HONJ

**[INQUIRY]**SCHOOL EDUCATION DIVISION